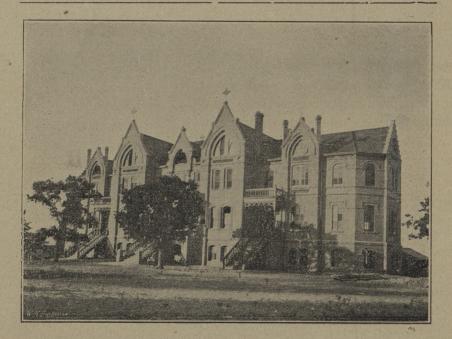

## BURT NORWOOD,

Bryan, Texas.

Select Boarding and Day School for Young Ladies and Little Girls, conducted by the Ursuline Nuns. This institution is delightfully located on "St Ursula's Hill," one of the healthiest and most charming sites in Brazos county. 'The plan of instruction unites every advantage which can contribute to a solld, refined ducation, the cultivation of moral principles, care of health, etc Painting and music are given special attention. In the latter department the "Virgit Lavier System" is taught by competent teachers. Terms reasonable, but always in advance. For catalogue and further particulars address