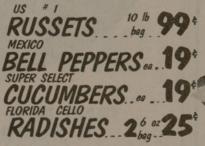

| Creamer COFFEE RICH                        |
| STREET, STREET | Creamer COFFEE RICH                        |



OWEN'S COUNTRY

SAUSAGE . 1 16 roll .

SWIFT HOSTESS BONELESS

TEXAS RUBY RED









MARYLAND CLUB

SWEET GHERKINS \_ \_ 12 oz jar \_ 69 Buttermilk HANDI-WRAP. - 29 oz can 39 ¢ SLICED PEACHES



32 oz KING KOOLER PIRATES GOLD MAR-SOFT GARINE DRINKS IN QTRS

| pius dep                          | pkg •               |     |
|-----------------------------------|---------------------|-----|
| Delmonte Cream Style GOLDEN CORN. | 3 303<br>160z cans  | 14. |
| Delmonte Cut<br>GREEN BEANS       | 3 303<br>16 oz cans | 89  |
| Pelmonte FOMATO CATSUP            | 14 oz pkg           |     |
| AUERKRAUT.                        | 303<br>16 oz can.   | -1. |

Double S&H Green Stamps every Tuesday with \$2.50 or more purchase.



4 FINE STORES TO SERVE YOU # 4300 TEXAS AVE. \* 3516 TEXAS AVE. COLLEGE STATION

BRYAN TEXAS THESE PRICES GOOD THURS. - FRI. AND SAT JAN. 22 23-24